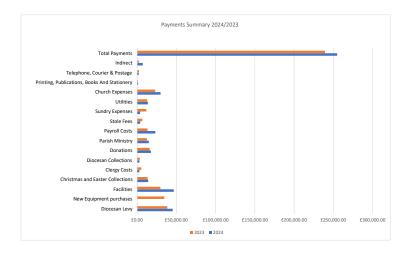

## OUR LADY IMMACULATE TOLWORTH Year Ended Accounts Summary

| RECEIPTS          |         | 2024        |  |
|-------------------|---------|-------------|--|
|                   |         |             |  |
| January to March  |         | £47,641.86  |  |
| April to June     |         | £54,575.08  |  |
| July to September |         | £51,921.39  |  |
| October-December  |         | £54,660.68  |  |
|                   | Total * | £208.799.01 |  |

| £45,186.47  |
|-------------|
| £62,866.45  |
| £48,494.67  |
| £47,248.96  |
| £203.796.55 |

2023

<sup>\*</sup> Inc. Offertory/donations charities GiftAid & fundraising.

| <u>PAYMENTS</u>                                                             | 2024        |
|-----------------------------------------------------------------------------|-------------|
|                                                                             |             |
| January to March                                                            | £58,160.31  |
| April to June                                                               | £45,163.64  |
| July to September                                                           | £43,404.28  |
| October-December                                                            | £86,680.29  |
| Total **                                                                    | £233,408.52 |
| ** Inc. catata anarm/maintananas alcarmy sumpert diagons acata an babalf of | -           |

£47,387.89 £68,636.69 £42,736.13 £59,615.04

2023

<sup>\*\*</sup> Inc. estate energy/maintenance,cleargy sup parish, charities,liturgical/pastoral costs etc.

| Diocesan Levy                    | £45,405.09 |
|----------------------------------|------------|
| Property Maintenance -Facilities | £46,709.25 |
| Purchase of Equipment            | £0.00      |

£38,537.64 £29,664.41 £34,722.55